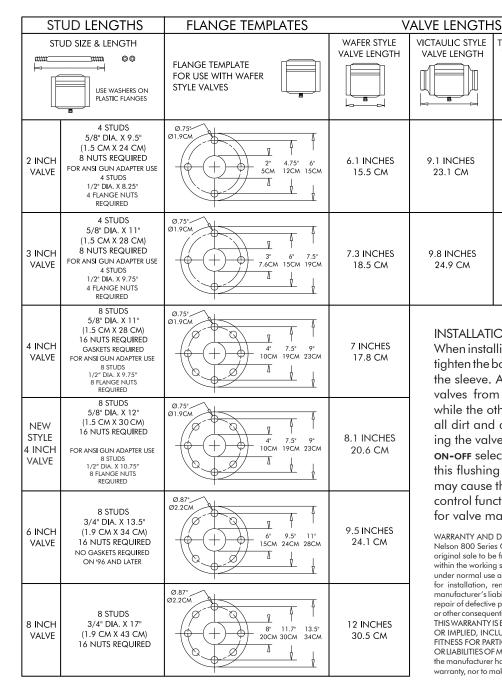

# GENERAL INFORMATION, PARTS LIST & DIMENSIONS

The following table illustrates the dimensions and parts needed for the Wafer, Victaulic and Thread style sleeve valves. The first two columns (BOLT LENGTHS and FLANGE TEMPLATES) refer only to the Wafer style valve. The BOLT LENGTHS column gives the diameters and lengths of the bolts required. The FLANGE TEMPLATES column shows the dimensions of the flange. The VALVE LENGTHS column gives the lengths of the Wafer style as well as the available Victaulic and Thread styles.

#### **INSTALLATION TIP:**

23.1 CM

24.9 CM

When installing the Wafer style valve, do not overtighten the bolt nuts. Overtightening can damage the sleeve. Also note that the 4" valves, (and 6" valves from 1995 and earlier), have gaskets while the other sizes have an o-ring seal. Flush all dirt and debris from the line before operating the valve control. It is suggested the MANUAL **ON-OFF** selector valve be in the OPEN position for this flushing operation. Failure to flush the line may cause the filter or tubing to clog so that the control function does not work. See reverse side for valve manual operation and parts.