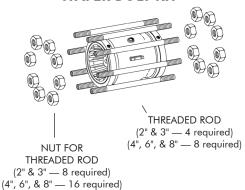

### **WAFER BOLT KIT**

\*O-RING

STUD/NUT

**ASSEMBLY** 

| 2 INCH<br>9585 | 3 INCH                                                                               | 4 INCH                                                                                                                                                                                                                                                                                     | NEW STYLE 4"                                                                                                                                                                                                                                                                                                                               | 6 INCH                                                                                                                                                                                                                                                                                                                                                                                                                                                                                                               | 0 1/1011                                                                                                                                                                                                                                                                                                                                                                                                                                                    |
|----------------|--------------------------------------------------------------------------------------|--------------------------------------------------------------------------------------------------------------------------------------------------------------------------------------------------------------------------------------------------------------------------------------------|--------------------------------------------------------------------------------------------------------------------------------------------------------------------------------------------------------------------------------------------------------------------------------------------------------------------------------------------|----------------------------------------------------------------------------------------------------------------------------------------------------------------------------------------------------------------------------------------------------------------------------------------------------------------------------------------------------------------------------------------------------------------------------------------------------------------------------------------------------------------------|-------------------------------------------------------------------------------------------------------------------------------------------------------------------------------------------------------------------------------------------------------------------------------------------------------------------------------------------------------------------------------------------------------------------------------------------------------------|
|                |                                                                                      |                                                                                                                                                                                                                                                                                            | I INLW STILL 4                                                                                                                                                                                                                                                                                                                             | O INCH                                                                                                                                                                                                                                                                                                                                                                                                                                                                                                               | 8 INCH                                                                                                                                                                                                                                                                                                                                                                                                                                                      |
|                | 9585                                                                                 | N/A                                                                                                                                                                                                                                                                                        | N/A                                                                                                                                                                                                                                                                                                                                        | N/A                                                                                                                                                                                                                                                                                                                                                                                                                                                                                                                  | N/A                                                                                                                                                                                                                                                                                                                                                                                                                                                         |
| 9636           | 9584                                                                                 | N/A                                                                                                                                                                                                                                                                                        | N/A                                                                                                                                                                                                                                                                                                                                        | N/A                                                                                                                                                                                                                                                                                                                                                                                                                                                                                                                  | N/A                                                                                                                                                                                                                                                                                                                                                                                                                                                         |
| ****9402       | ****9402                                                                             | ****9152                                                                                                                                                                                                                                                                                   | ****9152                                                                                                                                                                                                                                                                                                                                   | ****9684                                                                                                                                                                                                                                                                                                                                                                                                                                                                                                             | ****9684                                                                                                                                                                                                                                                                                                                                                                                                                                                    |
| 9754           | 9755                                                                                 | 9756                                                                                                                                                                                                                                                                                       | 11409                                                                                                                                                                                                                                                                                                                                      | 9757                                                                                                                                                                                                                                                                                                                                                                                                                                                                                                                 | 9758                                                                                                                                                                                                                                                                                                                                                                                                                                                        |
| 9506-001       | 9382-001                                                                             | N/A                                                                                                                                                                                                                                                                                        | N/A                                                                                                                                                                                                                                                                                                                                        | N/A                                                                                                                                                                                                                                                                                                                                                                                                                                                                                                                  | N/A                                                                                                                                                                                                                                                                                                                                                                                                                                                         |
| 9505           | 9334                                                                                 | N/A                                                                                                                                                                                                                                                                                        | N/A                                                                                                                                                                                                                                                                                                                                        | N/A                                                                                                                                                                                                                                                                                                                                                                                                                                                                                                                  | N/A                                                                                                                                                                                                                                                                                                                                                                                                                                                         |
| 9504           | 9380                                                                                 | 9150                                                                                                                                                                                                                                                                                       | 11208                                                                                                                                                                                                                                                                                                                                      | 9608                                                                                                                                                                                                                                                                                                                                                                                                                                                                                                                 | 9391                                                                                                                                                                                                                                                                                                                                                                                                                                                        |
| 9500           | 9381                                                                                 | 9145                                                                                                                                                                                                                                                                                       | 11206                                                                                                                                                                                                                                                                                                                                      | 9646                                                                                                                                                                                                                                                                                                                                                                                                                                                                                                                 | 9395                                                                                                                                                                                                                                                                                                                                                                                                                                                        |
| 9483           | 9483                                                                                 | 9148                                                                                                                                                                                                                                                                                       | 9148                                                                                                                                                                                                                                                                                                                                       | 8973                                                                                                                                                                                                                                                                                                                                                                                                                                                                                                                 | 8973                                                                                                                                                                                                                                                                                                                                                                                                                                                        |
| 9522           | 9484                                                                                 | **N/A                                                                                                                                                                                                                                                                                      | 11416                                                                                                                                                                                                                                                                                                                                      | ***9639                                                                                                                                                                                                                                                                                                                                                                                                                                                                                                              | 9485                                                                                                                                                                                                                                                                                                                                                                                                                                                        |
| 9502-001       | 9385                                                                                 | 9147                                                                                                                                                                                                                                                                                       | 11209                                                                                                                                                                                                                                                                                                                                      | 9609                                                                                                                                                                                                                                                                                                                                                                                                                                                                                                                 | 9396                                                                                                                                                                                                                                                                                                                                                                                                                                                        |
| 9501-002       | 9383-002                                                                             | 9146-002                                                                                                                                                                                                                                                                                   | 11207-002                                                                                                                                                                                                                                                                                                                                  | <b>v</b> 9697-002                                                                                                                                                                                                                                                                                                                                                                                                                                                                                                    | 9393-002                                                                                                                                                                                                                                                                                                                                                                                                                                                    |
| 9501-003       | 9383-003                                                                             | 9146-003                                                                                                                                                                                                                                                                                   | 11207-003                                                                                                                                                                                                                                                                                                                                  | 9697-003                                                                                                                                                                                                                                                                                                                                                                                                                                                                                                             | 9393-003                                                                                                                                                                                                                                                                                                                                                                                                                                                    |
| 9501-001       | 9383-001                                                                             | 9146-001                                                                                                                                                                                                                                                                                   | 11207-001                                                                                                                                                                                                                                                                                                                                  | <b>vv</b> 9697-001                                                                                                                                                                                                                                                                                                                                                                                                                                                                                                   | 9393-001                                                                                                                                                                                                                                                                                                                                                                                                                                                    |
| 9181           | 9181                                                                                 | 9181                                                                                                                                                                                                                                                                                       | 9181                                                                                                                                                                                                                                                                                                                                       | 8974                                                                                                                                                                                                                                                                                                                                                                                                                                                                                                                 | 8974                                                                                                                                                                                                                                                                                                                                                                                                                                                        |
| 9770           | 9180                                                                                 | 9180                                                                                                                                                                                                                                                                                       | 11386                                                                                                                                                                                                                                                                                                                                      | 8969                                                                                                                                                                                                                                                                                                                                                                                                                                                                                                                 | 9521                                                                                                                                                                                                                                                                                                                                                                                                                                                        |
| 9183           | 9183                                                                                 | 9183                                                                                                                                                                                                                                                                                       | 9183                                                                                                                                                                                                                                                                                                                                       | N/A                                                                                                                                                                                                                                                                                                                                                                                                                                                                                                                  | N/A                                                                                                                                                                                                                                                                                                                                                                                                                                                         |
| 9              | 2754<br>2754<br>2756<br>2750<br>2750<br>2750<br>2750<br>2750<br>2750<br>2750<br>2750 | ****9402 ****9402<br>***9402 ****9402<br>***9754 9755<br>**506-001 9382-001<br>**505 9334<br>**500 9381<br>**5483 9483<br>**522 9484<br>**502-001 9385<br>**501-002 9383-002<br>**501-003 9383-003<br>**501-001 9383-001<br>**501-001 9383-001<br>**501-001 9383-001<br>**501-001 9383-001 | ****9402 ****9402 ****9152<br>\$754 9755 9756<br>\$756-001 9382-001 N/A<br>\$7505 9334 N/A<br>\$7504 9380 9150<br>\$7504 9380 9150<br>\$7500 9381 9145<br>\$7500 9381 9148<br>\$7502 9484 **N/A<br>\$7502-001 9385 9147<br>\$7501-002 9383-002 9146-002<br>\$7501-003 9383-003 9146-003<br>\$7501-001 9383-001 9146-001<br>\$770 9180 9180 | ****9402 ****9402 ****9152 ****9152<br>\$754 9755 9756 11409<br>\$7506-001 9382-001 N/A N/A<br>\$7505 9334 N/A N/A<br>\$7506 9380 9150 11208<br>\$7500 9381 9145 11206<br>\$7483 9483 9148 9148<br>\$7502 9484 **N/A 11416<br>\$7502-001 9385 9147 11209<br>\$7501-002 9383-002 9146-002 11207-002<br>\$7501-003 9383-003 9146-003 11207-003<br>\$7501-001 9383-001 9146-001 11207-001<br>\$7501-001 9383-001 9146-001 11207-001<br>\$7501-001 9383-001 9146-001 11207-001<br>\$7501-001 9383-001 9146-001 11207-001 | ****9402 ****9402 ****9152 ****9152 ****9684  2754 9755 9756 11409 9757  2506-001 9382-001 N/A N/A N/A N/A  2505 9334 N/A N/A N/A N/A  2505 9338 9145 11208 9608  2500 9381 9145 11206 9646  2483 9483 9148 9148 8973  2522 9484 **N/A 11416 ***9639  2501-002 9383-002 9146-002 11207-002 9609  2501-003 9383-003 9146-003 11207-003 9697-002  2501-001 9383-001 9146-001 11207-001 wy9697-001  26181 9181 9181 9181 9181 8974  26770 9180 9180 11386 8969 |

- \*\* 2 gaskets required on 4" size.
- \*\*\* Models of the 6" valve from 1995 and earlier require 2 gaskets instead of the o-rings.
- \*\*\*\* Internal nuts must be matched to the correct stud. Contact the factory with date of valve manufacture to be certain the correct nut is ordered.
- v If the sleeve was manufactured before 1/96 the replacement part number is 8961-002.
- vv If the sleeve was manufactured before 1/96 the replacement part number is 8961-001.