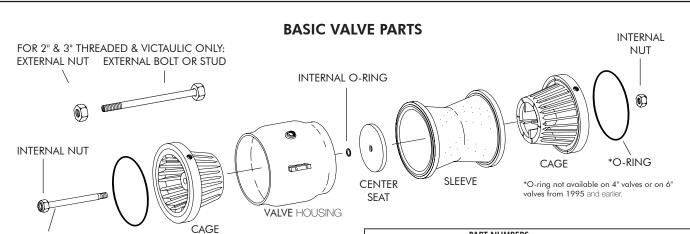

### **WAFER BOLT KIT**

\*O-RING

STUD/NUT

**ASSEMBLY** 

| 2 INCH<br>9585 | 3 INCH                                                                               | 4 INCH                                                                                                                                                                                                                                                                                     | NEW STYLE 4"                                                                                                                                                                                                                                                                                                                               | 6 INCH                                                                                                                                                                                                                                                                                                                                                                                                                                                                                                               | 0 1/1011                                                                                                                                                                                                                                                                                                                                                                                                                                                    |
|----------------|--------------------------------------------------------------------------------------|--------------------------------------------------------------------------------------------------------------------------------------------------------------------------------------------------------------------------------------------------------------------------------------------|--------------------------------------------------------------------------------------------------------------------------------------------------------------------------------------------------------------------------------------------------------------------------------------------------------------------------------------------|----------------------------------------------------------------------------------------------------------------------------------------------------------------------------------------------------------------------------------------------------------------------------------------------------------------------------------------------------------------------------------------------------------------------------------------------------------------------------------------------------------------------|-------------------------------------------------------------------------------------------------------------------------------------------------------------------------------------------------------------------------------------------------------------------------------------------------------------------------------------------------------------------------------------------------------------------------------------------------------------|
|                |                                                                                      |                                                                                                                                                                                                                                                                                            | I INLW STILL 4                                                                                                                                                                                                                                                                                                                             | O INCH                                                                                                                                                                                                                                                                                                                                                                                                                                                                                                               | 8 INCH                                                                                                                                                                                                                                                                                                                                                                                                                                                      |
|                | 9585                                                                                 | N/A                                                                                                                                                                                                                                                                                        | N/A                                                                                                                                                                                                                                                                                                                                        | N/A                                                                                                                                                                                                                                                                                                                                                                                                                                                                                                                  | N/A                                                                                                                                                                                                                                                                                                                                                                                                                                                         |
| 9636           | 9584                                                                                 | N/A                                                                                                                                                                                                                                                                                        | N/A                                                                                                                                                                                                                                                                                                                                        | N/A                                                                                                                                                                                                                                                                                                                                                                                                                                                                                                                  | N/A                                                                                                                                                                                                                                                                                                                                                                                                                                                         |
| ****9402       | ****9402                                                                             | ****9152                                                                                                                                                                                                                                                                                   | ****9152                                                                                                                                                                                                                                                                                                                                   | ****9684                                                                                                                                                                                                                                                                                                                                                                                                                                                                                                             | ****9684                                                                                                                                                                                                                                                                                                                                                                                                                                                    |
| 9754           | 9755                                                                                 | 9756                                                                                                                                                                                                                                                                                       | 11409                                                                                                                                                                                                                                                                                                                                      | 9757                                                                                                                                                                                                                                                                                                                                                                                                                                                                                                                 | 9758                                                                                                                                                                                                                                                                                                                                                                                                                                                        |
| 9506-001       | 9382-001                                                                             | N/A                                                                                                                                                                                                                                                                                        | N/A                                                                                                                                                                                                                                                                                                                                        | N/A                                                                                                                                                                                                                                                                                                                                                                                                                                                                                                                  | N/A                                                                                                                                                                                                                                                                                                                                                                                                                                                         |
| 9505           | 9334                                                                                 | N/A                                                                                                                                                                                                                                                                                        | N/A                                                                                                                                                                                                                                                                                                                                        | N/A                                                                                                                                                                                                                                                                                                                                                                                                                                                                                                                  | N/A                                                                                                                                                                                                                                                                                                                                                                                                                                                         |
| 9504           | 9380                                                                                 | 9150                                                                                                                                                                                                                                                                                       | 11208                                                                                                                                                                                                                                                                                                                                      | 9608                                                                                                                                                                                                                                                                                                                                                                                                                                                                                                                 | 9391                                                                                                                                                                                                                                                                                                                                                                                                                                                        |
| 9500           | 9381                                                                                 | 9145                                                                                                                                                                                                                                                                                       | 11206                                                                                                                                                                                                                                                                                                                                      | 9646                                                                                                                                                                                                                                                                                                                                                                                                                                                                                                                 | 9395                                                                                                                                                                                                                                                                                                                                                                                                                                                        |
| 9483           | 9483                                                                                 | 9148                                                                                                                                                                                                                                                                                       | 9148                                                                                                                                                                                                                                                                                                                                       | 8973                                                                                                                                                                                                                                                                                                                                                                                                                                                                                                                 | 8973                                                                                                                                                                                                                                                                                                                                                                                                                                                        |
| 9522           | 9484                                                                                 | **N/A                                                                                                                                                                                                                                                                                      | 11416                                                                                                                                                                                                                                                                                                                                      | ***9639                                                                                                                                                                                                                                                                                                                                                                                                                                                                                                              | 9485                                                                                                                                                                                                                                                                                                                                                                                                                                                        |
| 9502-001       | 9385                                                                                 | 9147                                                                                                                                                                                                                                                                                       | 11209                                                                                                                                                                                                                                                                                                                                      | 9609                                                                                                                                                                                                                                                                                                                                                                                                                                                                                                                 | 9396                                                                                                                                                                                                                                                                                                                                                                                                                                                        |
| 9501-002       | 9383-002                                                                             | 9146-002                                                                                                                                                                                                                                                                                   | 11207-002                                                                                                                                                                                                                                                                                                                                  | <b>v</b> 9697-002                                                                                                                                                                                                                                                                                                                                                                                                                                                                                                    | 9393-002                                                                                                                                                                                                                                                                                                                                                                                                                                                    |
| 9501-003       | 9383-003                                                                             | 9146-003                                                                                                                                                                                                                                                                                   | 11207-003                                                                                                                                                                                                                                                                                                                                  | 9697-003                                                                                                                                                                                                                                                                                                                                                                                                                                                                                                             | 9393-003                                                                                                                                                                                                                                                                                                                                                                                                                                                    |
| 9501-001       | 9383-001                                                                             | 9146-001                                                                                                                                                                                                                                                                                   | 11207-001                                                                                                                                                                                                                                                                                                                                  | <b>vv</b> 9697-001                                                                                                                                                                                                                                                                                                                                                                                                                                                                                                   | 9393-001                                                                                                                                                                                                                                                                                                                                                                                                                                                    |
| 9181           | 9181                                                                                 | 9181                                                                                                                                                                                                                                                                                       | 9181                                                                                                                                                                                                                                                                                                                                       | 8974                                                                                                                                                                                                                                                                                                                                                                                                                                                                                                                 | 8974                                                                                                                                                                                                                                                                                                                                                                                                                                                        |
| 9770           | 9180                                                                                 | 9180                                                                                                                                                                                                                                                                                       | 11386                                                                                                                                                                                                                                                                                                                                      | 8969                                                                                                                                                                                                                                                                                                                                                                                                                                                                                                                 | 9521                                                                                                                                                                                                                                                                                                                                                                                                                                                        |
| 9183           | 9183                                                                                 | 9183                                                                                                                                                                                                                                                                                       | 9183                                                                                                                                                                                                                                                                                                                                       | N/A                                                                                                                                                                                                                                                                                                                                                                                                                                                                                                                  | N/A                                                                                                                                                                                                                                                                                                                                                                                                                                                         |
| 9              | 2754<br>2754<br>2756<br>2750<br>2750<br>2750<br>2750<br>2750<br>2750<br>2750<br>2750 | ****9402 ****9402<br>***9402 ****9402<br>***9754 9755<br>**506-001 9382-001<br>**505 9334<br>**500 9381<br>**5483 9483<br>**522 9484<br>**502-001 9385<br>**501-002 9383-002<br>**501-003 9383-003<br>**501-001 9383-001<br>**501-001 9383-001<br>**501-001 9383-001<br>**501-001 9383-001 | ****9402 ****9402 ****9152<br>\$754 9755 9756<br>\$756-001 9382-001 N/A<br>\$7505 9334 N/A<br>\$7504 9380 9150<br>\$7504 9380 9150<br>\$7500 9381 9145<br>\$7500 9381 9148<br>\$7502 9484 **N/A<br>\$7502-001 9385 9147<br>\$7501-002 9383-002 9146-002<br>\$7501-003 9383-003 9146-003<br>\$7501-001 9383-001 9146-001<br>\$770 9180 9180 | ****9402 ****9402 ****9152 ****9152<br>\$754 9755 9756 11409<br>\$7506-001 9382-001 N/A N/A<br>\$7505 9334 N/A N/A<br>\$7506 9380 9150 11208<br>\$7500 9381 9145 11206<br>\$7483 9483 9148 9148<br>\$7502 9484 **N/A 11416<br>\$7502-001 9385 9147 11209<br>\$7501-002 9383-002 9146-002 11207-002<br>\$7501-003 9383-003 9146-003 11207-003<br>\$7501-001 9383-001 9146-001 11207-001<br>\$7501-001 9383-001 9146-001 11207-001<br>\$7501-001 9383-001 9146-001 11207-001<br>\$7501-001 9383-001 9146-001 11207-001 | ****9402 ****9402 ****9152 ****9152 ****9684  2754 9755 9756 11409 9757  2506-001 9382-001 N/A N/A N/A N/A  2505 9334 N/A N/A N/A N/A  2505 9338 9145 11208 9608  2500 9381 9145 11206 9646  2483 9483 9148 9148 8973  2522 9484 **N/A 11416 ***9639  2501-002 9383-002 9146-002 11207-002 9609  2501-003 9383-003 9146-003 11207-003 9697-002  2501-001 9383-001 9146-001 11207-001 wy9697-001  26181 9181 9181 9181 9181 8974  26770 9180 9180 11386 8969 |

- \*\* 2 gaskets required on 4" size.
- \*\*\* Models of the 6" valve from 1995 and earlier require 2 gaskets instead of the o-rings.
- \*\*\*\* Internal nuts must be matched to the correct stud. Contact the factory with date of valve manufacture to be certain the correct nut is ordered.
- v If the sleeve was manufactured before 1/96 the replacement part number is 8961-002.
- vv If the sleeve was manufactured before 1/96 the replacement part number is 8961-001.