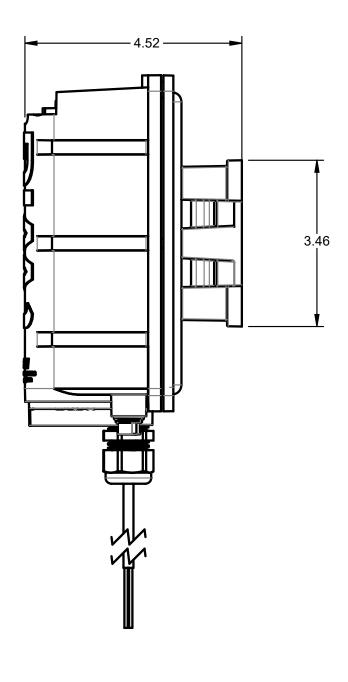

1.26

| 3.50                                                                                                                                                                                                        |                           |      |
|-------------------------------------------------------------------------------------------------------------------------------------------------------------------------------------------------------------|---------------------------|------|
|                                                                                                                                                                                                             |                           |      |
| Ø 1.32 (1* )                                                                                                                                                                                                | ]<br>Pipe)                |      |
| Ø3.9                                                                                                                                                                                                        | (2" Ripe)<br>50 (3" Pipe) |      |
|                                                                                                                                                                                                             | 4.50 (4" Pipe)            |      |
|                                                                                                                                                                                                             | ∽ Ø6.63 (6" Ріре)         |      |
| CONFIDENTIALITY N<br>THIS DOCUMENT CONTAINS                                                                                                                                                                 | PROPRIETARY INFO          |      |
| G-V MKT                                                                                                                                                                                                     | alla, Washington USA      |      |
| THIS DOCUMENT CONTAINS CONFIDENTIAL<br>AND PROPRIETARY INFORMATION THAT<br>CANNOT BE REPRODUCED OR DISCLOSED<br>IN WHOLE OR IN PART, WITHOUT WRITTEN<br>AUTHORIZATION FROM NELSON<br>IPPICATION COPPORATION | NO.<br>DRAWING NO.        | REV. |
| IRRIGATION CORPORATION<br>REDRAWN<br>FROM:                                                                                                                                                                  |                           |      |