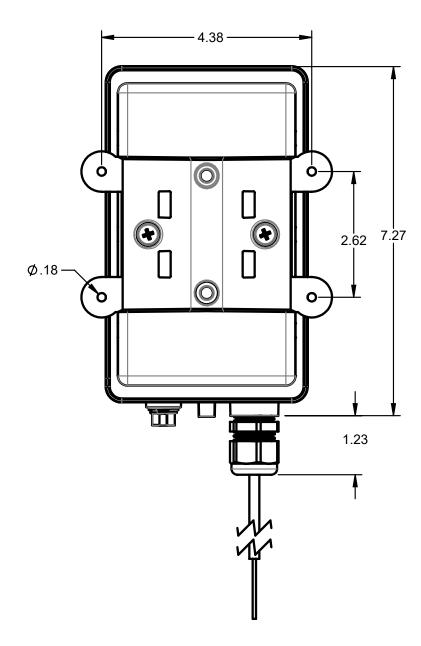

1.26

| 3.50                                                                                                                                                                                                        |                           |      |
|-------------------------------------------------------------------------------------------------------------------------------------------------------------------------------------------------------------|---------------------------|------|
|                                                                                                                                                                                                             |                           |      |
| Ø 1.32 (1* )                                                                                                                                                                                                | ]<br>Pipe)                |      |
| Ø3.9                                                                                                                                                                                                        | (2" Ripe)<br>50 (3" Pipe) |      |
|                                                                                                                                                                                                             | 4.50 (4" Pipe)            |      |
|                                                                                                                                                                                                             | ∽ Ø6.63 (6" Ріре)         |      |
| CONFIDENTIALITY N<br>THIS DOCUMENT CONTAINS                                                                                                                                                                 | PROPRIETARY INFO          |      |
| G-V MKT                                                                                                                                                                                                     | alla, Washington USA      |      |
| THIS DOCUMENT CONTAINS CONFIDENTIAL<br>AND PROPRIETARY INFORMATION THAT<br>CANNOT BE REPRODUCED OR DISCLOSED<br>IN WHOLE OR IN PART, WITHOUT WRITTEN<br>AUTHORIZATION FROM NELSON<br>IPPICATION COPPORATION | NO.<br>DRAWING NO.        | REV. |
| IRRIGATION CORPORATION<br>REDRAWN<br>FROM:                                                                                                                                                                  |                           |      |