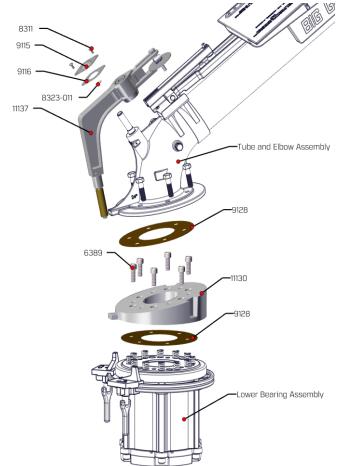

### **INSTALLATION INSTRUCTIONS**

- 1. Remove the Tube and Elbow Assembly from the Lower Bearing Assembly by removing the six bolts.
- 2. Replace the #9128 gasket on elbow if necessary. Adhere new gasket to the face of the elbow.
- 3. Adhere the other #9128 gasket to the bottom of the wedge.
- 4. Attach the #11130 wedge to the lower bearing assembly using the six #6389 socket head cap screws. Torque to 22 ft-lbs.
- 5. Attach the Tube and Elbow Assembly to the wedge using six existing bolts. Torque to 22 ft-lbs.
- Remove the existing trip lever assembly. Install the new #11137 Trip Lever Assembly to the Tube and Elbow Assembly using the #8311 screws, #8323-011 retaining ring, #9115 cap, and #9116 gasket.