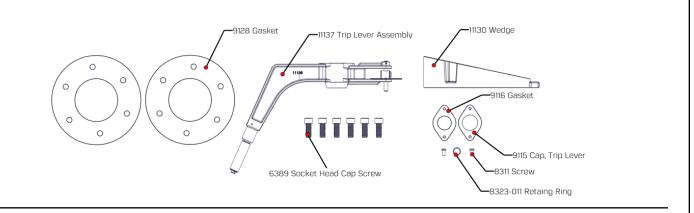

### **INSTALLATION INSTRUCTIONS**

- 1. Remove the Tube and Elbow Assembly from the Lower Bearing Assembly by removing the six bolts.
- 2. Replace the #9128 gasket on elbow if necessary. Adhere new gasket to the face of the elbow.
- 3. Adhere the other #9128 gasket to the bottom of the wedge.
- 4. Attach the #11130 wedge to the lower bearing assembly using the six #6389 socket head cap screws. Torque to 22 ft-lbs.
- 5. Attach the Tube and Elbow Assembly to the wedge using six existing bolts. Torque to 22 ft-lbs.
- Remove the existing trip lever assembly. Install the new #11137 Trip Lever Assembly to the Tube and Elbow Assembly using the #8311 screws, #8323-011 retaining ring, #9115 cap, and #9116 gasket.