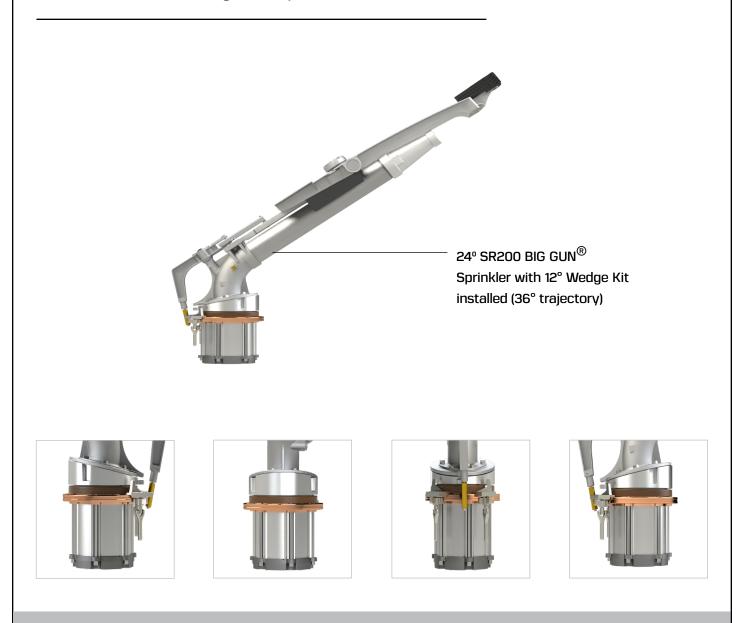

## 12° WEDGE KIT, #11138

The 12° wedge kit increases the trajectory angle and stream height of a standard 21°, 24°, or 27° SR200 Big Gun<sup>®</sup> sprinkler.

#### WEDGE KIT FEATURES:

- Increases trajectory of standard 21°, 24°, or 27° SR200 sprinkler by 12°, to achieve 33°, 36°, or 39° trajectory, respectively.
- Raises stream height by up to 50 ft (15 m)
- Ideal for dust suppression and industrial applications
- Not compatible with full-circle F200 models.
- Other wedge kits available for 75, 100, and 150 Series Big Gun® sprinklers.