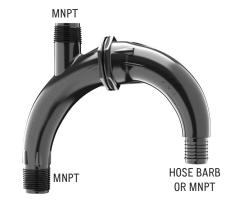

# DROP CONNECTIONS

**GOOSENECK**12375-001 MNPT: 12375-002 BARB

NEW! GEESENECK 13520-001 MNPT; 13520-002 BARB

**NEW! 125°** 13501-002 BARB