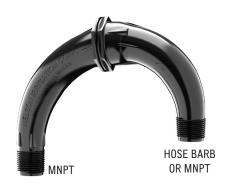

# DROP CONNECTIONS

**GOOSENECK**12375-001 MNPT: 12375-002 BARB

NEW! GEESENECK 13520-001 MNPT; 13520-002 BARB

**NEW! 125°** 13501-002 BARB