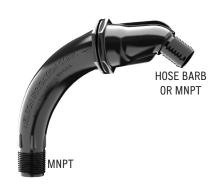

# DROP CONNECTIONS

**GOOSENECK**12375-001 MNPT: 12375-002 BARB

NEW! GEESENECK 13520-001 MNPT; 13520-002 BARB

**NEW! 125°** 13501-002 BARB