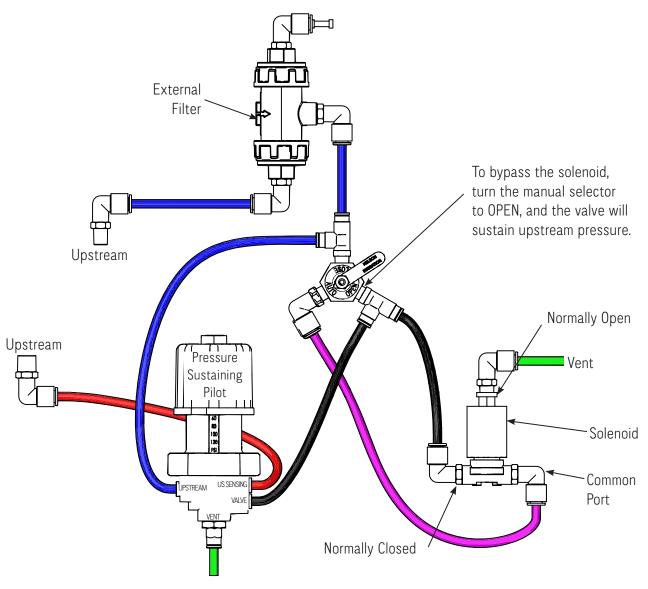

# PRESSURE SUSTAINING WITH SOLENOID — External Filter

#### Solenoid Logic L04 - SUSTAINING/OPEN\*

<u>Valve Function with the Manual Selector in AUTO</u> **Solenoid ENERGIZED:** the valve will open when UPSTREAM pressure exceeds set point on pilot, then discharge water as required to maintain the pressure set point.

#### Solenoid DE-ENERGIZED: the valve is OPEN

\*when using this configuration above 50 psi, a special normally closed solenoid must be used. Contact factory for details