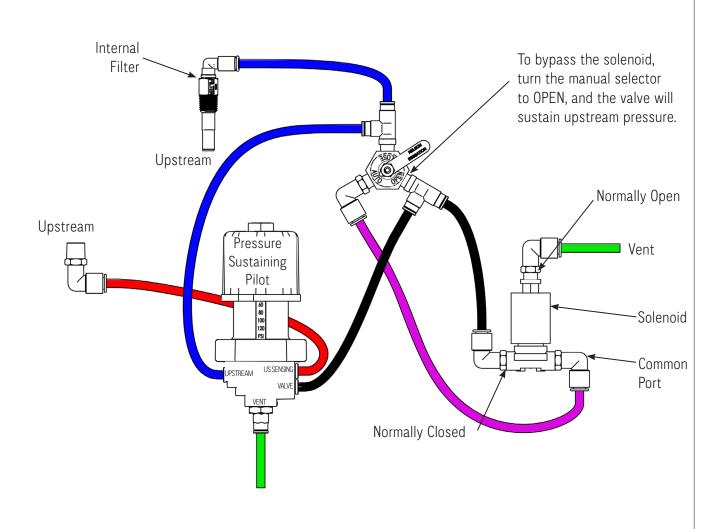

# PRESSURE SUSTAINING WITH SOLENOID — External Filter

#### Solenoid Logic L04 - SUSTAINING/OPEN\*

<u>Valve Function with the Manual Selector in AUTO</u> **Solenoid ENERGIZED:** the valve will open when UPSTREAM pressure exceeds set point on pilot, then discharge water as required to maintain the pressure set point.

#### Solenoid DE-ENERGIZED: the valve is OPEN

\*when using this configuration above 50 psi, a special normally closed solenoid must be used. Contact factory for details