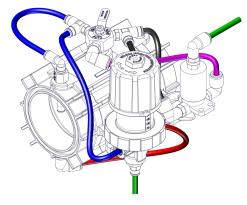

## PRESSURE SUSTAINING WITH SOLENOID — Internal Filter

### Solenoid Logic LO4 - SUSTAINING/OPEN\*

Valve Function with the Manual Selector in AUTO

Solenoid ENERGIZED: the valve will open when UPSTREAM pressure exceeds set point on pilot, then discharge water as required to maintain the pressure set point.

Solenoid DE-ENERGIZED: the valve is OPEN

\*when using this configuration above 50 psi, a special normally closed solenoid must be used. Contact factory for details

Tel: +1 509.525.7660 / Fax: +1 509.525.7907 / nelsonirrigation.com / info@nelsonirrigation.com