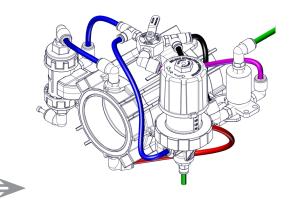

# PRESSURE SUSTAINING WITH SOLENOID — External Filter

#### Solenoid Logic L04 - SUSTAINING/OPEN\*

<u>Valve Function with the Manual Selector in AUTO</u> **Solenoid ENERGIZED:** the valve will open when UPSTREAM pressure exceeds set point on pilot, then discharge water as required to maintain the pressure set point.

#### Solenoid DE-ENERGIZED: the valve is OPEN

\*when using this configuration above 50 psi, a special normally closed solenoid must be used. Contact factory for details