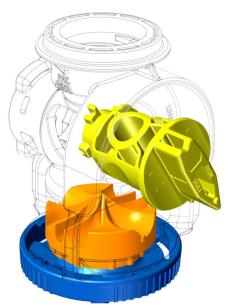

## New! 3030 Pivot Sprinklers

3NV NOZZLE SYSTEM & 3030 SPRINKLER BODIES

Introducing the new 4-function 3NV Nozzle.

PUSH & TURN TO CHANGE MODES

To install, point arrow to "IN" then push and turn clockwise to engage. To irrigate, point arrow to "ON" and **make sure nozzle clicks into place**. To shut off, point arrow to "OFF"\*. While nozzle is in "OFF" position, use inspection port in 3030 body to check for obstruction. Nozzle flush occurs when the arrow points to "FLUSH". Line flush occurs when the arrow points to "LINE FLUSH". At this point, the nozzle is against the stop.