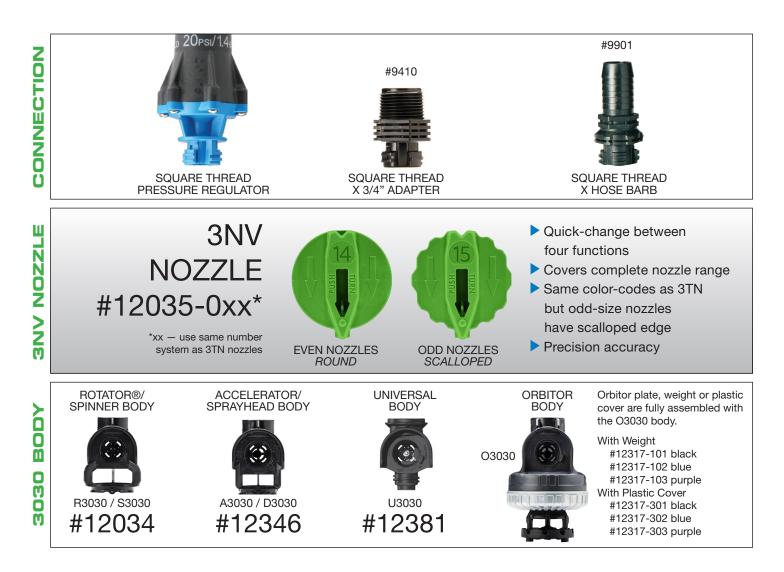

## New! 3030 Pivot Sprinklers

3NV NOZZLE SYSTEM & 3030 SPRINKLER BODIES



Introducing the new 4-function 3NV Nozzle.



PUSH & TURN TO CHANGE MODES

To install, point arrow to "IN" then push and turn clockwise to engage. To irrigate, point arrow to "ON" and **make sure nozzle clicks into place**. To shut off, point arrow to "OFF"\*. While nozzle is in "OFF" position, use inspection port in 3030 body to check for obstruction. Nozzle flush occurs when the arrow points to "FLUSH". Line flush occurs when the arrow points to "LINE FLUSH". At this point, the nozzle is against the stop.

\*IMPORTANT! DO NOT LEAVE IN "OFF" POSITION IN FREEZING CONDITIONS.