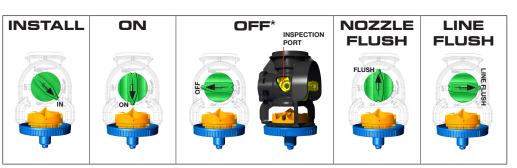

## New! 3030 Pivot Sprinklers

3NV NOZZLE SYSTEM & 3030 SPRINKLER BODIES

Introducing the new 4-function 3NV Nozzle.

PUSH & TURN TO CHANGE MODES

To install, point arrow to "IN" then push and turn clockwise to engage. To irrigate, point arrow to "ON" and **make sure nozzle clicks into place**. To shut off, point arrow to "OFF"\*. While nozzle is in "OFF" position, use inspection port in 3030 body to check for obstruction. Nozzle flush occurs when the arrow points to "FLUSH". Line flush occurs when the arrow points to "LINE FLUSH". At this point, the nozzle is against the stop.

\*IMPORTANT! DO NOT LEAVE IN "OFF" POSITION IN FREEZING CONDITIONS.